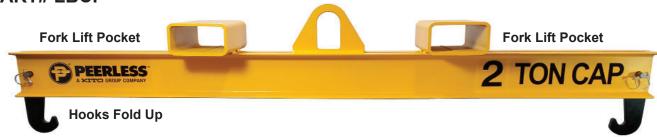

## PART# LBCF

## PART# LBCL

- Manufactured to ASME B30.20 Specifications
- Designed for US DOT 106A500X Ton Containers
- Strong, All Steel, Welded Construction
- 1" Thick Steel Hooks

- Hooks Designed to Fold Up on Both Models
- Bright Yellow Enamel Paint Finish
- · Center Lift and Fork Lift Models Available
- Total Weight 110 lbs. (4,000 lbs Capacity)