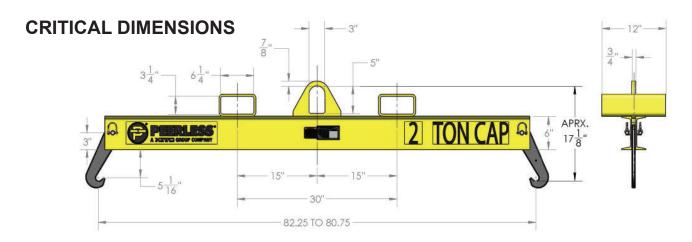

## PART# LBCL

- Manufactured to ASME B30.20 Specifications
- Designed for US DOT 106A500X Ton Containers
- Strong, All Steel, Welded Construction
- 1" Thick Steel Hooks

- Hooks Designed to Fold Up on Both Models
- Bright Yellow Enamel Paint Finish
- · Center Lift and Fork Lift Models Available
- Total Weight 110 lbs. (4,000 lbs Capacity)