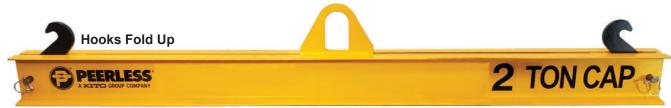

## ton lifting beam

The chlorine ton lifting beam is designed to safely handle chlorine one ton containers, DOT 106A500X. The beam is exclusively designed to allow for the hooks to fold up onto the beam in order to facilitate one-man operation.

## PART# LBCL

- Manufactured to ASME B30.20 Specifications
- Designed for US DOT 106A500X Ton Containers
- Strong, All Steel, Welded Construction
- 1" Thick Steel Hooks

- Hooks Designed to Fold Up on Both Models
- Bright Yellow Enamel Paint Finish
- · Center Lift and Fork Lift Models Available
- Total Weight 110 lbs. (4,000 lbs Capacity)