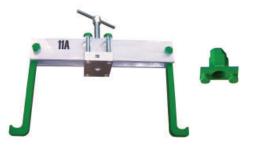

### PART# CC96

CONVERSION PACKAGE INCLUDES:

- (1) Yoke 11A
- (1) Device 216
- (2) Instruction Books

**Device 24** Showing Yoke Assembly 11A installed with Device 24

#### FEATURES:

- Hex-head handle for use with kit wrenches
- Quick spin-down handle
- Lightweight aluminum sliding block assembly
- Lightweight aluminum yoke channels
- Components are pre-assembled for immediate use
- Entire unit weighs 20+ lbs. less than the previous C-kit design
- Designed to work with existing C-kit equipment
- A single wrench works for all bolts and for the hood outlet valve