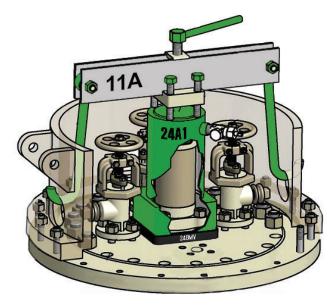

### PART# CC96

CONVERSION PACKAGE INCLUDES:

- (1) Yoke 11A
- (1) Device 216
- (2) Instruction Books

**Device 24** Showing Yoke Assembly 11A installed with Device 24