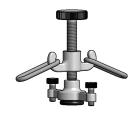

# **DEVICE No.1**

AMMONIA Cylinder DOT 3AA480

| Part<br>Number                                               | Description                                                                                                                                       | Quantity<br>Per Kit        |
|--------------------------------------------------------------|---------------------------------------------------------------------------------------------------------------------------------------------------|----------------------------|
| 1A3NH<br>1EPR<br>1EFP1NH                                     | Hood Assembly, with (1NH) Vent Valve & 1K2 Screws(3) Gasket, Molded EPDM, 5-7/8 OD x 4-5/8 ID x 3/16 wall Base Assembly with Chains               | 1<br>2<br>1                |
| 8SNH<br>8BNH<br>8C1NH<br>8D1NH<br>8GEP                       | Strap<br>Yoke<br>Cap Screw<br>Steel Patch<br>Gasket,Molded EPDM, 1-1/2" OD x 3/4" thick Button                                                    | 1<br>1<br>1<br>1<br>2      |
| 200NH<br>101NH<br>102NH                                      | Wrench, 3/8 sq. box, 1-1/4 open end 7-1/4" Wrench, Straight open end, 1-1/4 x 12-1/8 Wrench, Straight open end, 1-3/8" x 12"lg.                   | 1<br>1<br>1                |
| A-1NH<br>A-3NH<br>A-4NH<br>A-7NH<br>A-8NH<br>A-9NH<br>A-10NH | Hammer, Machinist 3 lb. Drift Pin, 5/32 x 1/2 x 6 Drift Pin, 7/8 x 1-1/4 x 8 Gasket/Tool Sack Paint Scraper, 1-1/4 blade Valve Yoke Valve Adapter | 1<br>2<br>2<br>1<br>1<br>1 |
| 151ANH                                                       | Kit Box, 35 x 13-3/4 x 14-1/4                                                                                                                     | 1                          |
| -                                                            | Instruction Booklet                                                                                                                               | 2                          |
| *Note:                                                       | Emergency Kit weighs 90 lbs.                                                                                                                      |                            |

## **Device 8NH**

**Patching Device**