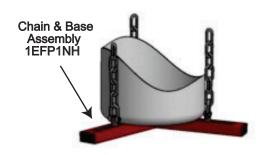

# **DEVICE No.1**

AMMONIA Cylinder DOT 3AA480

| Part<br>Number                                               | Description                                                                                                                                       | Quantity<br>Per Kit        |
|--------------------------------------------------------------|---------------------------------------------------------------------------------------------------------------------------------------------------|----------------------------|
| 1A3NH<br>1EPR<br>1EFP1NH                                     | Hood Assembly, with (1NH) Vent Valve & 1K2 Screws(3) Gasket, Molded EPDM, 5-7/8 OD x 4-5/8 ID x 3/16 wall Base Assembly with Chains               | 1<br>2<br>1                |
| 8SNH<br>8BNH<br>8C1NH<br>8D1NH<br>8GEP                       | Strap<br>Yoke<br>Cap Screw<br>Steel Patch<br>Gasket,Molded EPDM, 1-1/2" OD x 3/4" thick Button                                                    | 1<br>1<br>1<br>1<br>2      |
| 200NH<br>101NH<br>102NH                                      | Wrench, 3/8 sq. box, 1-1/4 open end 7-1/4" Wrench, Straight open end, 1-1/4 x 12-1/8 Wrench, Straight open end, 1-3/8" x 12"lg.                   | 1<br>1<br>1                |
| A-1NH<br>A-3NH<br>A-4NH<br>A-7NH<br>A-8NH<br>A-9NH<br>A-10NH | Hammer, Machinist 3 lb. Drift Pin, 5/32 x 1/2 x 6 Drift Pin, 7/8 x 1-1/4 x 8 Gasket/Tool Sack Paint Scraper, 1-1/4 blade Valve Yoke Valve Adapter | 1<br>2<br>2<br>1<br>1<br>1 |
| 151ANH                                                       | Kit Box, 35 x 13-3/4 x 14-1/4                                                                                                                     | 1                          |
| -                                                            | Instruction Booklet                                                                                                                               | 2                          |
| *Note:                                                       | Emergency Kit weighs 90 lbs.                                                                                                                      |                            |