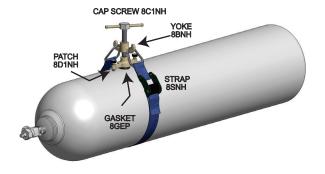

# **DEVICE No.1**

AMMONIA Cylinder DOT 3AA480

| Part<br>Number                                               | Description                                                                                                                                       | Quantity<br>Per Kit        |
|--------------------------------------------------------------|---------------------------------------------------------------------------------------------------------------------------------------------------|----------------------------|
| 1A3NH<br>1EPR<br>1EFP1NH                                     | Hood Assembly, with (1NH) Vent Valve & 1K2 Screws(3) Gasket, Molded EPDM, 5-7/8 OD x 4-5/8 ID x 3/16 wall Base Assembly with Chains               | 1<br>2<br>1                |
| 8SNH<br>8BNH<br>8C1NH<br>8D1NH<br>8GEP                       | Strap<br>Yoke<br>Cap Screw<br>Steel Patch<br>Gasket,Molded EPDM, 1-1/2" OD x 3/4" thick Button                                                    | 1<br>1<br>1<br>1<br>2      |
| 200NH<br>101NH<br>102NH                                      | Wrench, 3/8 sq. box, 1-1/4 open end 7-1/4" Wrench, Straight open end, 1-1/4 x 12-1/8 Wrench, Straight open end, 1-3/8" x 12"lg.                   | 1<br>1<br>1                |
| A-1NH<br>A-3NH<br>A-4NH<br>A-7NH<br>A-8NH<br>A-9NH<br>A-10NH | Hammer, Machinist 3 lb. Drift Pin, 5/32 x 1/2 x 6 Drift Pin, 7/8 x 1-1/4 x 8 Gasket/Tool Sack Paint Scraper, 1-1/4 blade Valve Yoke Valve Adapter | 1<br>2<br>2<br>1<br>1<br>1 |
| 151ANH                                                       | Kit Box, 35 x 13-3/4 x 14-1/4                                                                                                                     | 1                          |
| -                                                            | Instruction Booklet                                                                                                                               | 2                          |
| *Note:                                                       | Emergency Kit weighs 90 lbs.                                                                                                                      |                            |

## **Device 8NH**

**Patching Device**