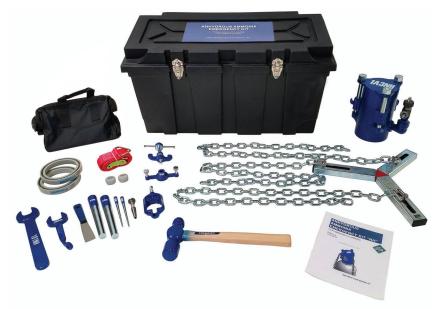

#### **EMERGENCY KIT "NH" FEATURES:**

**Device #1**: Designed to contain leaks in and around the cylinder valve.

Device #8: A patching device designed for sealing leaks in the cylinder side wall.

The Ammonia Kit A also includes a variety of hand tools, inspection seals and additional sealing devices. All items are labeled with a part number, color coded blue and stored inside a polyethylene storage box.

## **Ammonia Kit Exclusive\* Components:**

- Hood 1A3NH
- Gasket 1EPR (2 pcs)
- Gasket 8GEP (2 pcs)
- Valve Yoke A-9NH
- Valve Adapter A-10NH
- Wrench 201NH

\*Items not found in or modified as compared to the Chlorine Institute Emergency Kit-A

# **DEVICE No.1**

AMMONIA Cylinder DOT 3AA480

| Part<br>Number                                               | Description                                                                                                                                       | Quantity<br>Per Kit        |
|--------------------------------------------------------------|---------------------------------------------------------------------------------------------------------------------------------------------------|----------------------------|
| 1A3NH<br>1EPR<br>1EFP1NH                                     | Hood Assembly, with (1NH) Vent Valve & 1K2 Screws(3) Gasket, Molded EPDM, 5-7/8 OD x 4-5/8 ID x 3/16 wall Base Assembly with Chains               | 1<br>2<br>1                |
| 8SNH<br>8BNH<br>8C1NH<br>8D1NH<br>8GEP                       | Strap<br>Yoke<br>Cap Screw<br>Steel Patch<br>Gasket,Molded EPDM, 1-1/2" OD x 3/4" thick Button                                                    | 1<br>1<br>1<br>1<br>2      |
| 200NH<br>101NH<br>102NH                                      | Wrench, 3/8 sq. box, 1-1/4 open end 7-1/4" Wrench, Straight open end, 1-1/4 x 12-1/8 Wrench, Straight open end, 1-3/8" x 12"lg.                   | 1<br>1<br>1                |
| A-1NH<br>A-3NH<br>A-4NH<br>A-7NH<br>A-8NH<br>A-9NH<br>A-10NH | Hammer, Machinist 3 lb. Drift Pin, 5/32 x 1/2 x 6 Drift Pin, 7/8 x 1-1/4 x 8 Gasket/Tool Sack Paint Scraper, 1-1/4 blade Valve Yoke Valve Adapter | 1<br>2<br>2<br>1<br>1<br>1 |
| 151ANH                                                       | Kit Box, 35 x 13-3/4 x 14-1/4                                                                                                                     | 1                          |
| -                                                            | Instruction Booklet                                                                                                                               | 2                          |
| *Note:                                                       | Emergency Kit weighs 90 lbs.                                                                                                                      |                            |