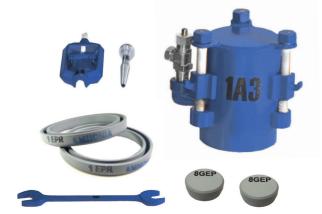

## **Ammonia Kit Exclusive\* Components:**

- Hood 1A3NH
- Gasket 1EPR (2 pcs)
- Gasket 8GEP (2 pcs)
- Valve Yoke A-9NH
- Valve Adapter A-10NH
- Wrench 201NH

\*Items not found in or modified as compared to the Chlorine Institute Emergency Kit-A

## **Device 8NH**

**Patching Device**