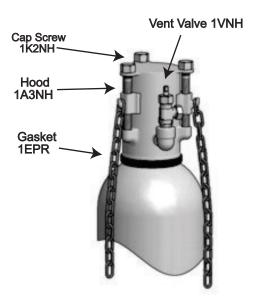

## **Ammonia Kit Exclusive\* Components:**

- Hood 1A3NH
- Gasket 1EPR (2 pcs)
- Gasket 8GEP (2 pcs)
- Valve Yoke A-9NH
- Valve Adapter A-10NH
- Wrench 201NH

\*Items not found in or modified as compared to the Chlorine Institute Emergency Kit-A

# **DEVICE No.1**

AMMONIA Cylinder DOT 3AA480

| Part<br>Number                                               | Description                                                                                                                                       | Quantity<br>Per Kit        |
|--------------------------------------------------------------|---------------------------------------------------------------------------------------------------------------------------------------------------|----------------------------|
| 1A3NH<br>1EPR<br>1EFP1NH                                     | Hood Assembly, with (1NH) Vent Valve & 1K2 Screws(3) Gasket, Molded EPDM, 5-7/8 OD x 4-5/8 ID x 3/16 wall Base Assembly with Chains               | 1<br>2<br>1                |
| 8SNH<br>8BNH<br>8C1NH<br>8D1NH<br>8GEP                       | Strap<br>Yoke<br>Cap Screw<br>Steel Patch<br>Gasket,Molded EPDM, 1-1/2" OD x 3/4" thick Button                                                    | 1<br>1<br>1<br>1<br>2      |
| 200NH<br>101NH<br>102NH                                      | Wrench, 3/8 sq. box, 1-1/4 open end 7-1/4" Wrench, Straight open end, 1-1/4 x 12-1/8 Wrench, Straight open end, 1-3/8" x 12"lg.                   | 1<br>1<br>1                |
| A-1NH<br>A-3NH<br>A-4NH<br>A-7NH<br>A-8NH<br>A-9NH<br>A-10NH | Hammer, Machinist 3 lb. Drift Pin, 5/32 x 1/2 x 6 Drift Pin, 7/8 x 1-1/4 x 8 Gasket/Tool Sack Paint Scraper, 1-1/4 blade Valve Yoke Valve Adapter | 1<br>2<br>2<br>1<br>1<br>1 |
| 151ANH                                                       | Kit Box, 35 x 13-3/4 x 14-1/4                                                                                                                     | 1                          |
| -                                                            | Instruction Booklet                                                                                                                               | 2                          |
| *Note:                                                       | Emergency Kit weighs 90 lbs.                                                                                                                      |                            |