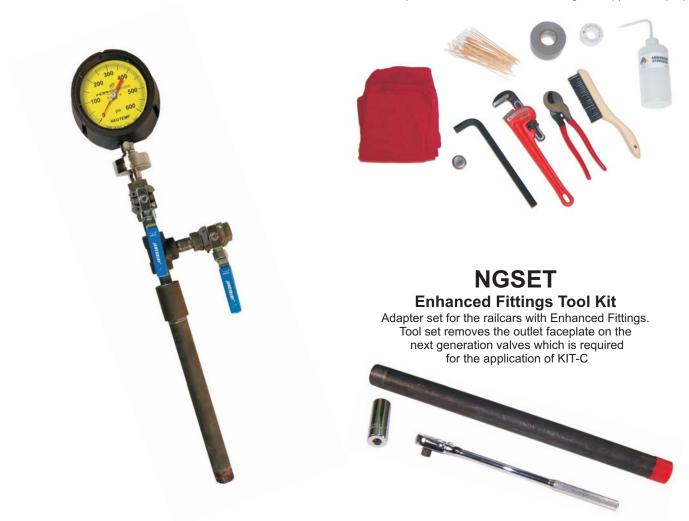

## CAK15 Accessory Kit

- Swabs and Wash Bottle to identify leaks
- Hex Wrench and Plug for angle valve outlets
- Wire Cutters for outlet plug tethers
- Pipe Wrench, Wire Brush and Rags for application prep