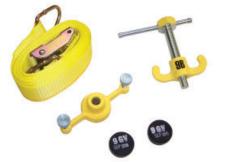

## PART# BC14B

CONVERSION PACKAGE INCLUDES:

- (1) Yoke 9B
- (1) Cap Screw 9C1
- (1) Patch 9D1
- (1) Strap 9S
- (2) Gaskets 9GV
- (2) Instruction Book