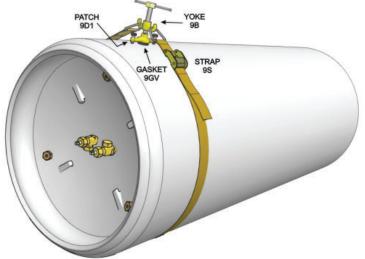

The KIT-B Conversion Package "**BC14B**" includes all the components of **Device #9** to meet current Chlorine Institute specifications.

## PART# BC14B

CONVERSION PACKAGE INCLUDES:

- (1) Yoke 9B
- (1) Cap Screw 9C1
- (1) Patch 9D1
- (1) Strap 9S
- (2) Gaskets 9GV
- (2) Instruction Book