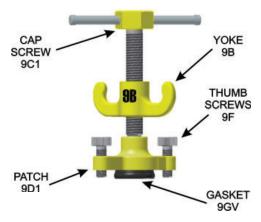

## CAP SCREW 9C1 (Replacing Cap Screw 9C)

• Designed to be "hand tightened" but accessible with the standard valve wrench as well.

## PATCH 9D1 (Replacing Patch 9D)

- Needs one-third the torque of former patch design.
- Includes two adjusting screws for applying additional targeted pressure.

## GASKET 9GV (Replacing Gasket 9EV)

- Molded to fit into Patch 9D1.
- Designed to seal small sidewall leaks with less pressure on cylinder wall.
  CAP SCREW 9C1

1 Carton 10" x 10" x 8", 6 lbs.

Indian Springs Manufacturing Co., Inc. PO Box 469 Baldwinsville NY 13027-0469. (315) 635-6101 www.indiansprings.com