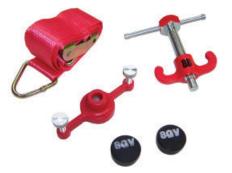

## PART# AC13B

CONVERSION PACKAGE INCLUDES:

- (1) Yoke 8B
- (1) Cap Screw 8C1
- (1) Patch 8D1
- (1) Strap 8S
- (2) Gaskets 8GV
- (2) Instruction Book