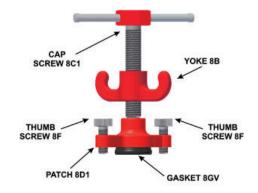

## CAP SCREW 8C1 (Replacing Cap Screw 8C)

Designed to be "hand tightened" but accessible with the standard valve wrench as well

## PATCH 8D1 (Replacing Patch 8D)

- Needs one-third the torque of former patch design
- Includes two adjusting screws for applying additional targeted pressure

## GASKET 8GV (Replacing Gasket 8EV)

- Molded to fit into Patch 8D1
- Designed to seal small sidewall leaks with less pressure on cylinder wall

1 Carton 10" x 10" x 8", 6 lbs.

Indian Springs Manufacturing Co., Inc. PO Box 469 Baldwinsville NY 13027-0469. (315)6101 www.indiansprings.com