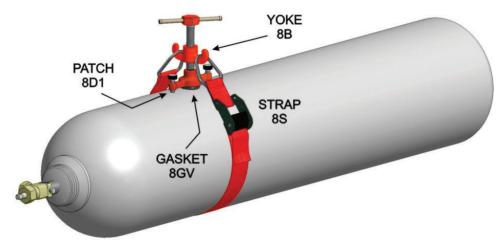

## PART# AC13B

CONVERSION PACKAGE INCLUDES:

- (1) Yoke 8B
- (1) Cap Screw 8C1
- (1) Patch 8D1
- (1) Strap 8S
- (2) Gaskets 8GV
- (2) Instruction Book

## CAP SCREW 8C1 (Replacing Cap Screw 8C)

Designed to be "hand tightened" but accessible with the standard valve wrench as well

## PATCH 8D1 (Replacing Patch 8D)

- Needs one-third the torque of former patch design
- Includes two adjusting screws for applying additional targeted pressure

## GASKET 8GV (Replacing Gasket 8EV)

- Molded to fit into Patch 8D1
- Designed to seal small sidewall leaks with less pressure on cylinder wall

1 Carton 10" x 10" x 8", 6 lbs.

Indian Springs Manufacturing Co., Inc. PO Box 469 Baldwinsville NY 13027-0469. (315)6101 www.indiansprings.com